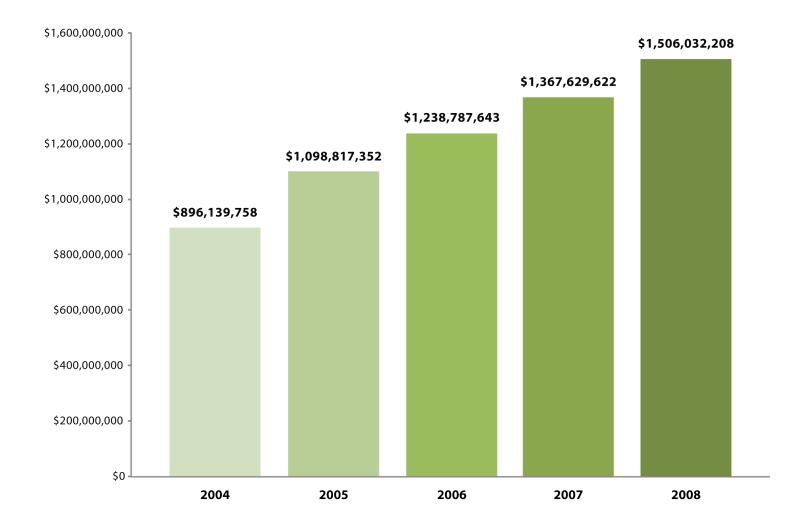

es French Market and Artisan Faire                             |            | Ypsilanti Farmers' Market Depot Town                                                         |
| 81       | FARMERS & ARTISANS MARKET DEARBORN                               |            | Northeast MI Regional Farm Market                                 |            | Zeeland's Main Place Market                                                                  |
| 82       | Farmington Farmers and Artisans Market                           |            | Northport Farmers Market                                          |            |                                                                                              |

164 Northport Farmers Market

## **Total SNAP Sales in Michigan**

2004 through 2008





# **Total SNAP Sales at Farmers Markets in Michigan**

2007 through 2009