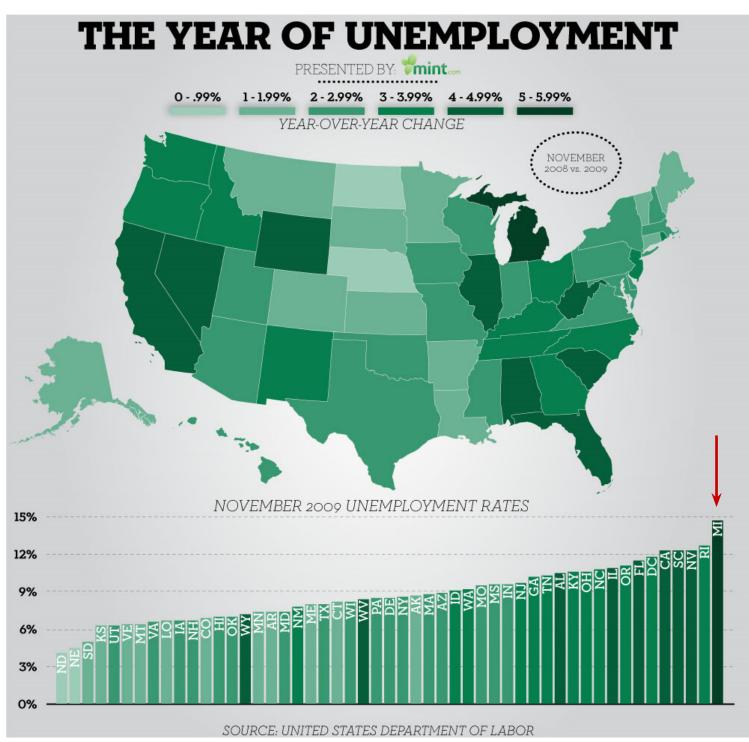

#### **Unemployment**

- Michigan Unemployment Rate = 14.7%<sup>1</sup>
- Detroit Unemployment Rate = 16.7%<sup>1</sup>
- Michigan lost 840,000 jobs in the last 10 years<sup>2</sup>