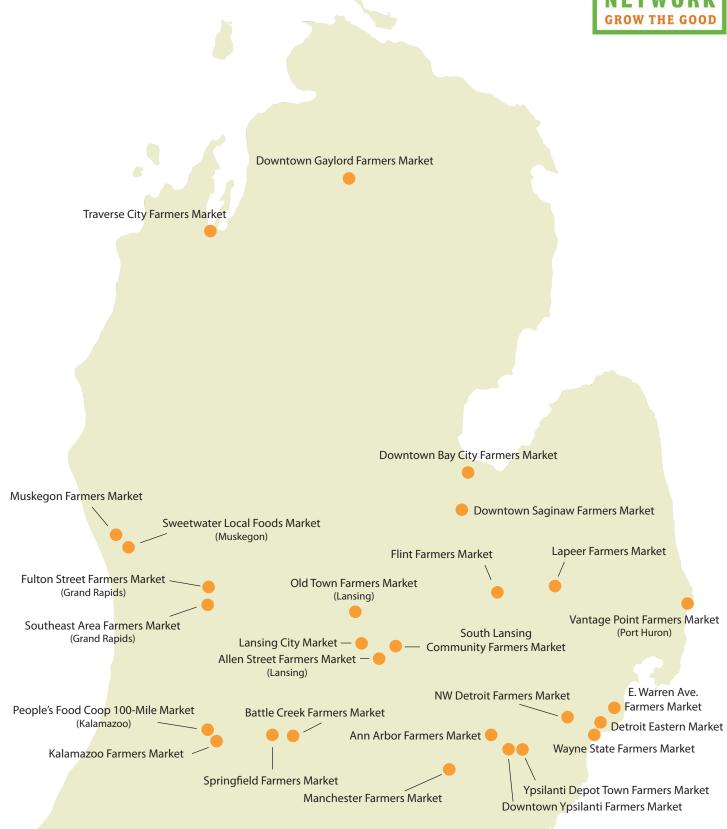

## Mo' Bucks Double Value Coupon Project

Michigan Farmers Markets that Accept SNAP as of January 2010

## **Michigan Farmers Markets**