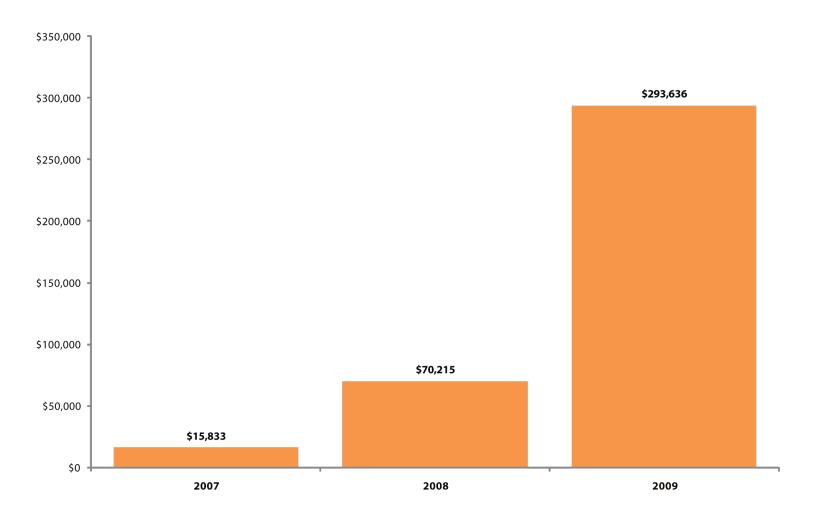

Ypsilanti Farmers' Market Depot Town                                                         |
| 81       | FARMERS & ARTISANS MARKET DEARBORN                               |            | Northeast MI Regional Farm Market                                 |            | Zeeland's Main Place Market                                                                  |
| 82       | Farmington Farmers and Artisans Market                           |            | Northport Farmers Market                                          |            |                                                                                              |

164 Northport Farmers Market

## **Total SNAP Sales in Michigan**

2004 through 2008





# **Total SNAP Sales at Farmers Markets in Michigan**

2007 through 2009